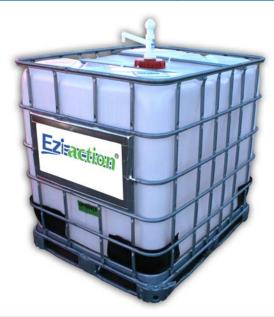

## **Eziste:** 1000/220 (IBC) Pump

## Standard Features include:

- Polypropylene and polyethylene construction chemical resistant.
- True double action pump innovative, easy, patented pumping technology.
- Delivers on both the up and down stroke continuous fast flow.
- Anti-pumping/safety device deters access by children and unauthorised personnel.
- Pumps from base of IBC all contents emptied, no risk of expensive wastage or hazardous chemical spill through IBC tap.
- Unique Ezi-action® Adaptor Fitting for small cap in centre of IBC lid leak free, secure fit.
- Constructed from FDA compliant plastics confidence with liquid food products.
- 24 month manufacturer's warranty high quality construction.
- Fully serviceable dispense IBC after IBC, year after year.
- Spout style Extender hose can be attached to outlet spout.

## **Technical data**

| Style                                                                                        | Output per stroke  | Maximum depth neck to bottom                                                                  |
|----------------------------------------------------------------------------------------------|--------------------|-----------------------------------------------------------------------------------------------|
| 1000/220 (IBC)<br>(For IBC, 1000 litre totes,<br>transi tanks, flow bins,<br>pods, palleron) | 400ml (15oz)       | 1185mm (46.5 inches)                                                                          |
| Width of spout                                                                               | Width of case pipe | Ezi-action® Adaptor Fitting*                                                                  |
| 20mm (Spout opening fits<br>25mm (1 inch) diameter<br>extender hose)                         | 41mm (11/2 inch)   | Most common fittings are<br>MBSP and M55<br>*Fittings for all small cap openings<br>available |