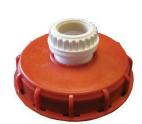

## Standard Features include:

- Polypropylene and polyethylene construction chemical resistant.
- True double action pump innovative, easy, patented pumping technology.
- Delivers on both the up and down stroke continuous fast flow.
- Anti-pumping/safety device deters access by children and unauthorised personnel.
- Pumps from base of IBC all contents emptied, no risk of expensive wastage or hazardous chemical spill through IBC tap.
- Unique Ezi-action® Adaptor Fitting for small cap in centre of IBC lid leak free, secure fit.
- Constructed from FDA compliant plastics confidence with liquid food products.
- 24 month manufacturer's warranty high quality construction.
- Fully serviceable dispense IBC after IBC, year after year.
- Spout style Extender hose can be attached to outlet spout.

## **Technical data**

| Style                                                                                        | Output per stroke  | Maximum depth neck to bottom                                                                  |
|----------------------------------------------------------------------------------------------|--------------------|-----------------------------------------------------------------------------------------------|
| 1000/220 (IBC)<br>(For IBC, 1000 litre totes,<br>transi tanks, flow bins,<br>pods, palleron) | 400ml (15oz)       | 1185mm (46.5 inches)                                                                          |
| Width of spout                                                                               | Width of case pipe | Ezi-action® Adaptor Fitting*                                                                  |
| 20mm (Spout opening fits<br>25mm (1 inch) diameter<br>extender hose)                         | 41mm (11/2 inch)   | Most common fittings are<br>MBSP and M55<br>*Fittings for all small cap openings<br>available |